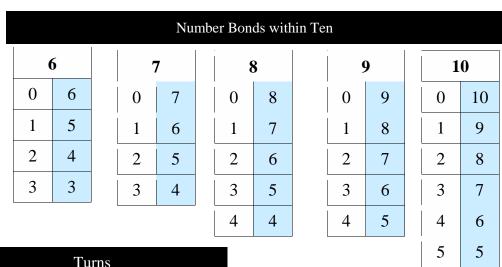

## Year 1 Mathematics Knowledge Organiser

|               | Turns |
|---------------|-------|
| Quarter Turn  |       |
| Half Turn     |       |
| Clockwise     | 1     |
| Anticlockwise |       |

| Addition and Subtraction    |            |  |  |  |  |
|-----------------------------|------------|--|--|--|--|
| Language $3 + 5 = 8$ addend |            |  |  |  |  |
| 3 + <b>5</b> = 8            | addend     |  |  |  |  |
| 3 + 5 = <b>8</b>            | sum        |  |  |  |  |
| <b>8</b> - 5 = 3            | minuend    |  |  |  |  |
| 8 - <b>5</b> = 3            | subtrahend |  |  |  |  |
| 8 - 5 = 3 difference        |            |  |  |  |  |
| Odd and Even                |            |  |  |  |  |